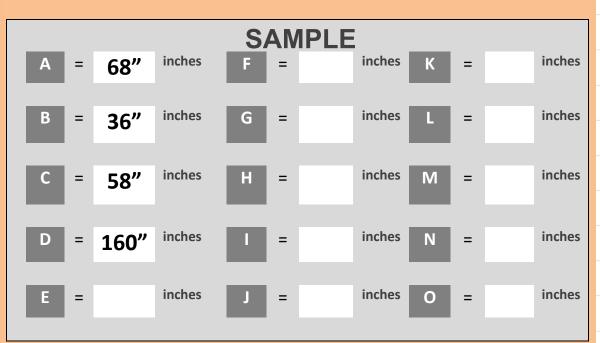

- □ **Step 1:** Start your floor plan with the sink wall. Then go clockwise around the room labeling the walls A, B, C, D, etc.

  Note the locations of your doors and windows.
- ☐ **Step 2:** Measure each segment and label accordingly below.
- ☐ Step 3: If you currently have an existing island or peninsula, measure its size and location in your drawing. Note any electrical outlets or plumbing fixtures that are located within the island or peninsula.

## MEASUREMENT GUIDE

DO NOT MEASURE YOUR EXISTING CABINETS OR COUNTERTOPS

ONLY measure walls, doors and windows. Include window and door trim in the measurement.

| the following information. Measure to the best of your ability. We'll take our own professional measurements later in the process.                                                                                | MEASUREMENT GUIDE                                                                                                                             |
|-------------------------------------------------------------------------------------------------------------------------------------------------------------------------------------------------------------------|-----------------------------------------------------------------------------------------------------------------------------------------------|
| ☐ Step 1: Start your floor plan with the sink wall. Then go clockwise around the room labeling the walls A, B, C, D, etc.  Note the locations of your doors and windows.                                          |                                                                                                                                               |
| ☐ Step 2: Measure each segment and label accordingly below.                                                                                                                                                       |                                                                                                                                               |
| ☐ Step 3: If you currently have an existing island or peninsula, measure its size and location in your drawing. Note any electrical outlets or plumbing fixtures that are located within the island or peninsula. |                                                                                                                                               |
|                                                                                                                                                                                                                   |                                                                                                                                               |
| A = inches F = inches K = inches                                                                                                                                                                                  |                                                                                                                                               |
|                                                                                                                                                                                                                   |                                                                                                                                               |
| B = inches G = inches L = inches                                                                                                                                                                                  |                                                                                                                                               |
| C = inches H = inches M = inches                                                                                                                                                                                  |                                                                                                                                               |
| D = inches     = inches     inches                                                                                                                                                                                |                                                                                                                                               |
| E = inches J = inches O = inches                                                                                                                                                                                  |                                                                                                                                               |
| A didition and the Comment of the Alexandra d                                                                                                                                                                     |                                                                                                                                               |
| Additional Information Needed                                                                                                                                                                                     |                                                                                                                                               |
| ☐ Floor to Ceiling Height inches                                                                                                                                                                                  |                                                                                                                                               |
| ☐ Soffit/Ceiling beam: (from floor to bottom of obstacle) inches                                                                                                                                                  |                                                                                                                                               |
| ☐ Take pictures of your existing space and submit along with your measurements.                                                                                                                                   |                                                                                                                                               |
| Name: Phone:                                                                                                                                                                                                      |                                                                                                                                               |
| Address:                                                                                                                                                                                                          | DO NOT MEASURE YOUR EXISTING CABINETS OR COUNTERTOPS  ONLY measure walls, deers and windows, Include window and deer trim in the measurement. |
|                                                                                                                                                                                                                   | ONLY measure walls, doors and windows. Include window and door trim in the measurement.                                                       |