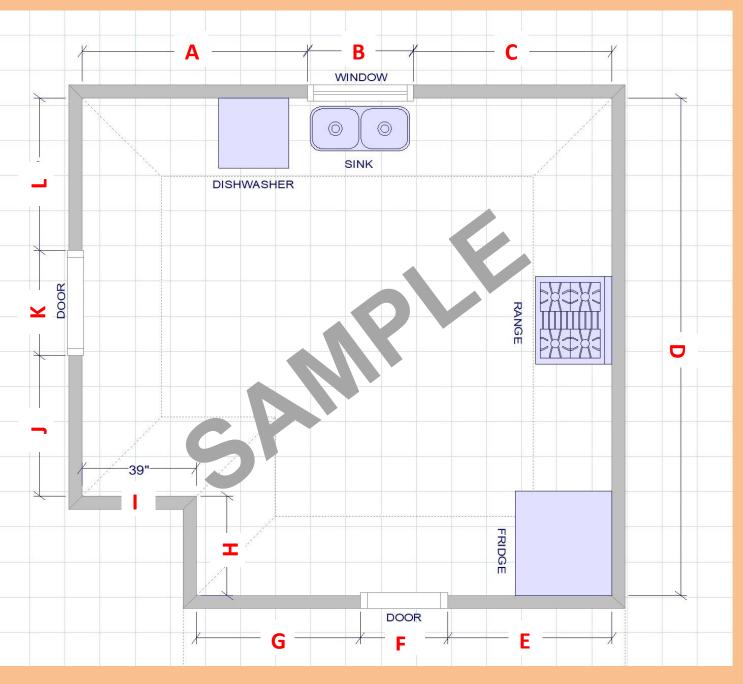

- □ **Step 1:** Start your floor plan with the sink wall. Then go clockwise around the room labeling the walls A, B, C, D, etc.

  Note the locations of your doors and windows.
- ☐ **Step 2:** Measure each segment and label accordingly below.
- ☐ Step 3: If you currently have an existing island or peninsula, measure its size and location in your drawing. Note any electrical outlets or plumbing fixtures that are located within the island or peninsula.

## MEASUREMENT GUIDE

DO NOT MEASURE YOUR EXISTING CABINETS OR COUNTERTOPS

ONLY measure walls, doors and windows. Include window and door trim in the measurement.

| the following information. Measure to the best of your ability. We'll take our own professional measurements later in the process.                                                                                | MEASUREMENT GUIDE                                                                                                                             |
|-------------------------------------------------------------------------------------------------------------------------------------------------------------------------------------------------------------------|-----------------------------------------------------------------------------------------------------------------------------------------------|
| ☐ Step 1: Start your floor plan with the sink wall. Then go clockwise around the room labeling the walls A, B, C, D, etc.  Note the locations of your doors and windows.                                          |                                                                                                                                               |
| ☐ Step 2: Measure each segment and label accordingly below.                                                                                                                                                       |                                                                                                                                               |
| ☐ Step 3: If you currently have an existing island or peninsula, measure its size and location in your drawing. Note any electrical outlets or plumbing fixtures that are located within the island or peninsula. |                                                                                                                                               |
|                                                                                                                                                                                                                   |                                                                                                                                               |
| A = inches F = inches K = inches                                                                                                                                                                                  |                                                                                                                                               |
|                                                                                                                                                                                                                   |                                                                                                                                               |
| B = inches G = inches L = inches                                                                                                                                                                                  |                                                                                                                                               |
| C = inches H = inches M = inches                                                                                                                                                                                  |                                                                                                                                               |
| D = inches     = inches     inches                                                                                                                                                                                |                                                                                                                                               |
| E = inches J = inches O = inches                                                                                                                                                                                  |                                                                                                                                               |
| A didition and the Comment of the Alexandra d                                                                                                                                                                     |                                                                                                                                               |
| Additional Information Needed                                                                                                                                                                                     |                                                                                                                                               |
| ☐ Floor to Ceiling Height inches                                                                                                                                                                                  |                                                                                                                                               |
| ☐ Soffit/Ceiling beam: (from floor to bottom of obstacle) inches                                                                                                                                                  |                                                                                                                                               |
| ☐ Take pictures of your existing space and submit along with your measurements.                                                                                                                                   |                                                                                                                                               |
| Name: Phone:                                                                                                                                                                                                      |                                                                                                                                               |
| Address:                                                                                                                                                                                                          | DO NOT MEASURE YOUR EXISTING CABINETS OR COUNTERTOPS  ONLY measure walls, deers and windows, Include window and deer trim in the measurement. |
|                                                                                                                                                                                                                   | ONLY measure walls, doors and windows. Include window and door trim in the measurement.                                                       |